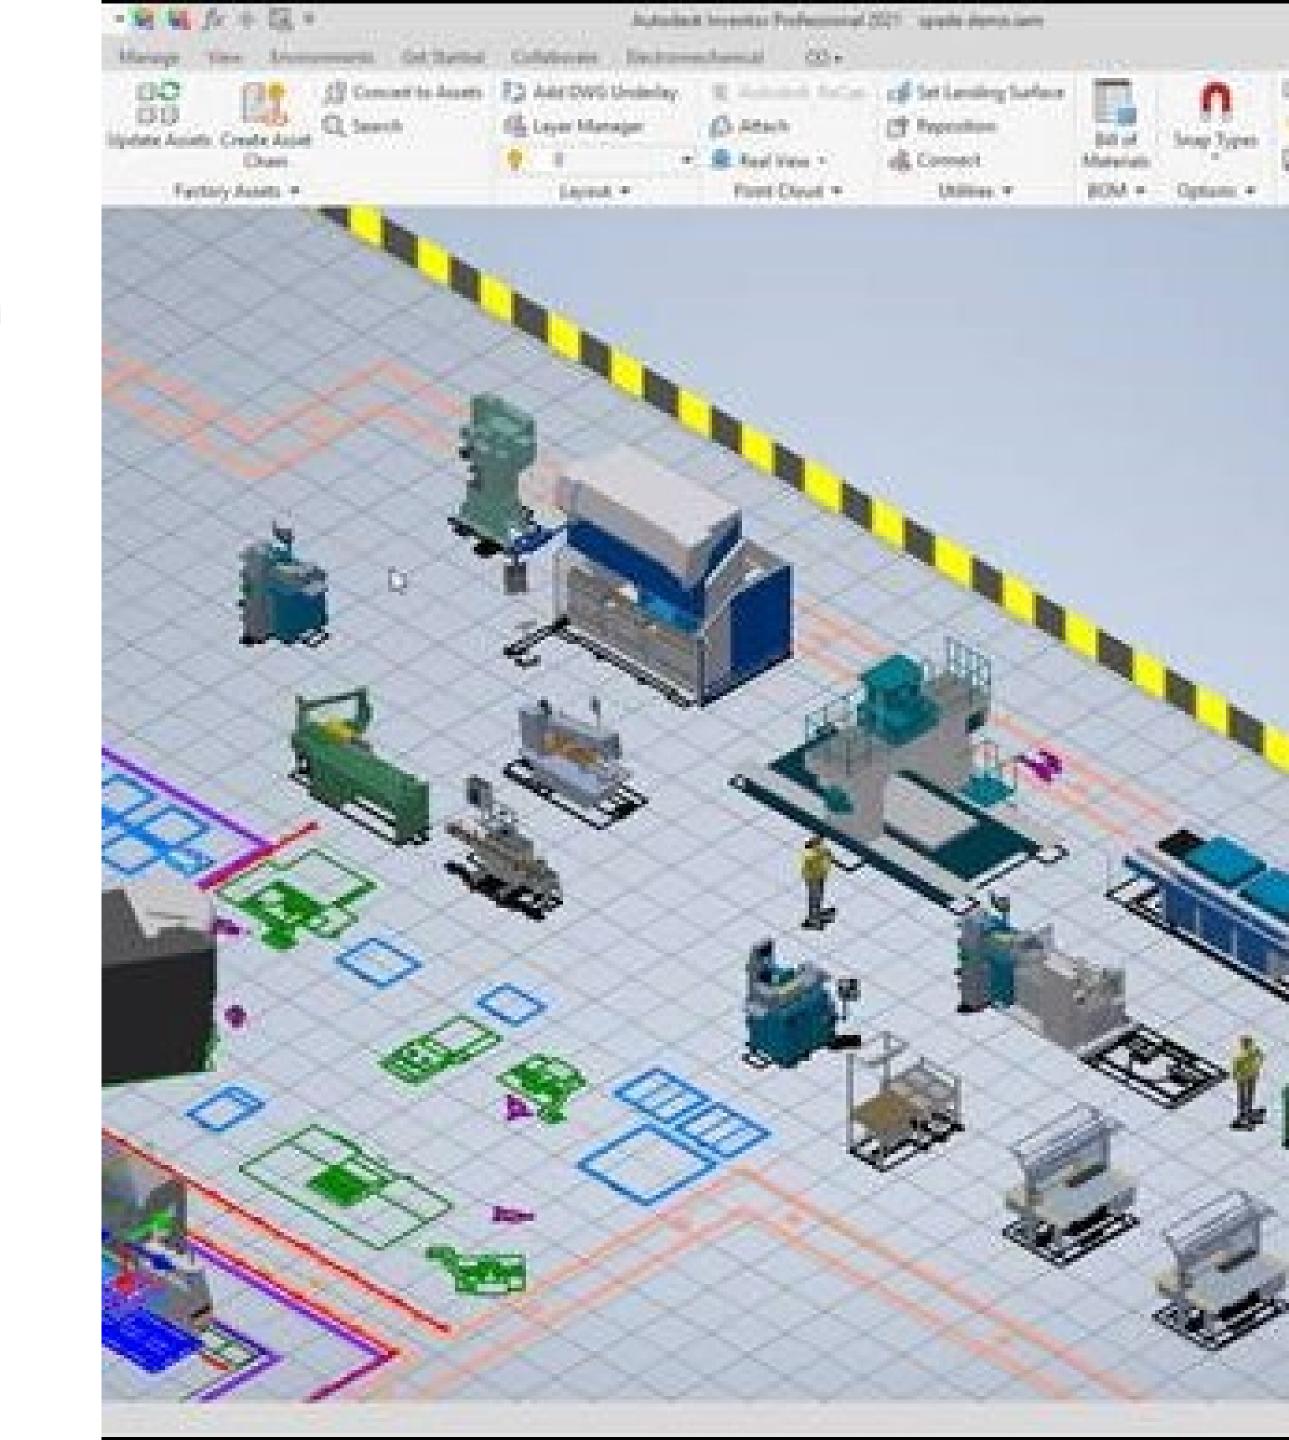

OPROCESS SIMULATOR AUTODESK Edition – engine, to optimize processes:

Utilizes Factory Assets

representation of a facility:

- **Process Simulator & ProModel Autodesk Editions** 
  - Microsoft<sup>®</sup> Uisio plug-in to automatically
  - create and run simulation models directly
  - inside Visio, utilizing the ProModel simulation

    - Syncs to AutoCAD and Inventor
  - ProModel Autodesk Edition Full-Featured
  - simulation software with Autodesk add-in.
  - Detailed spatially accurate visual

# ProModel-Autodesk Partner of Autodesk

- Integration between
  Autodesk & ProModel
  Simulation Tools
- Create Seamless
  Integration Between
  Factory Design and
  Factory Simulation, i.e.
  Digital Twin