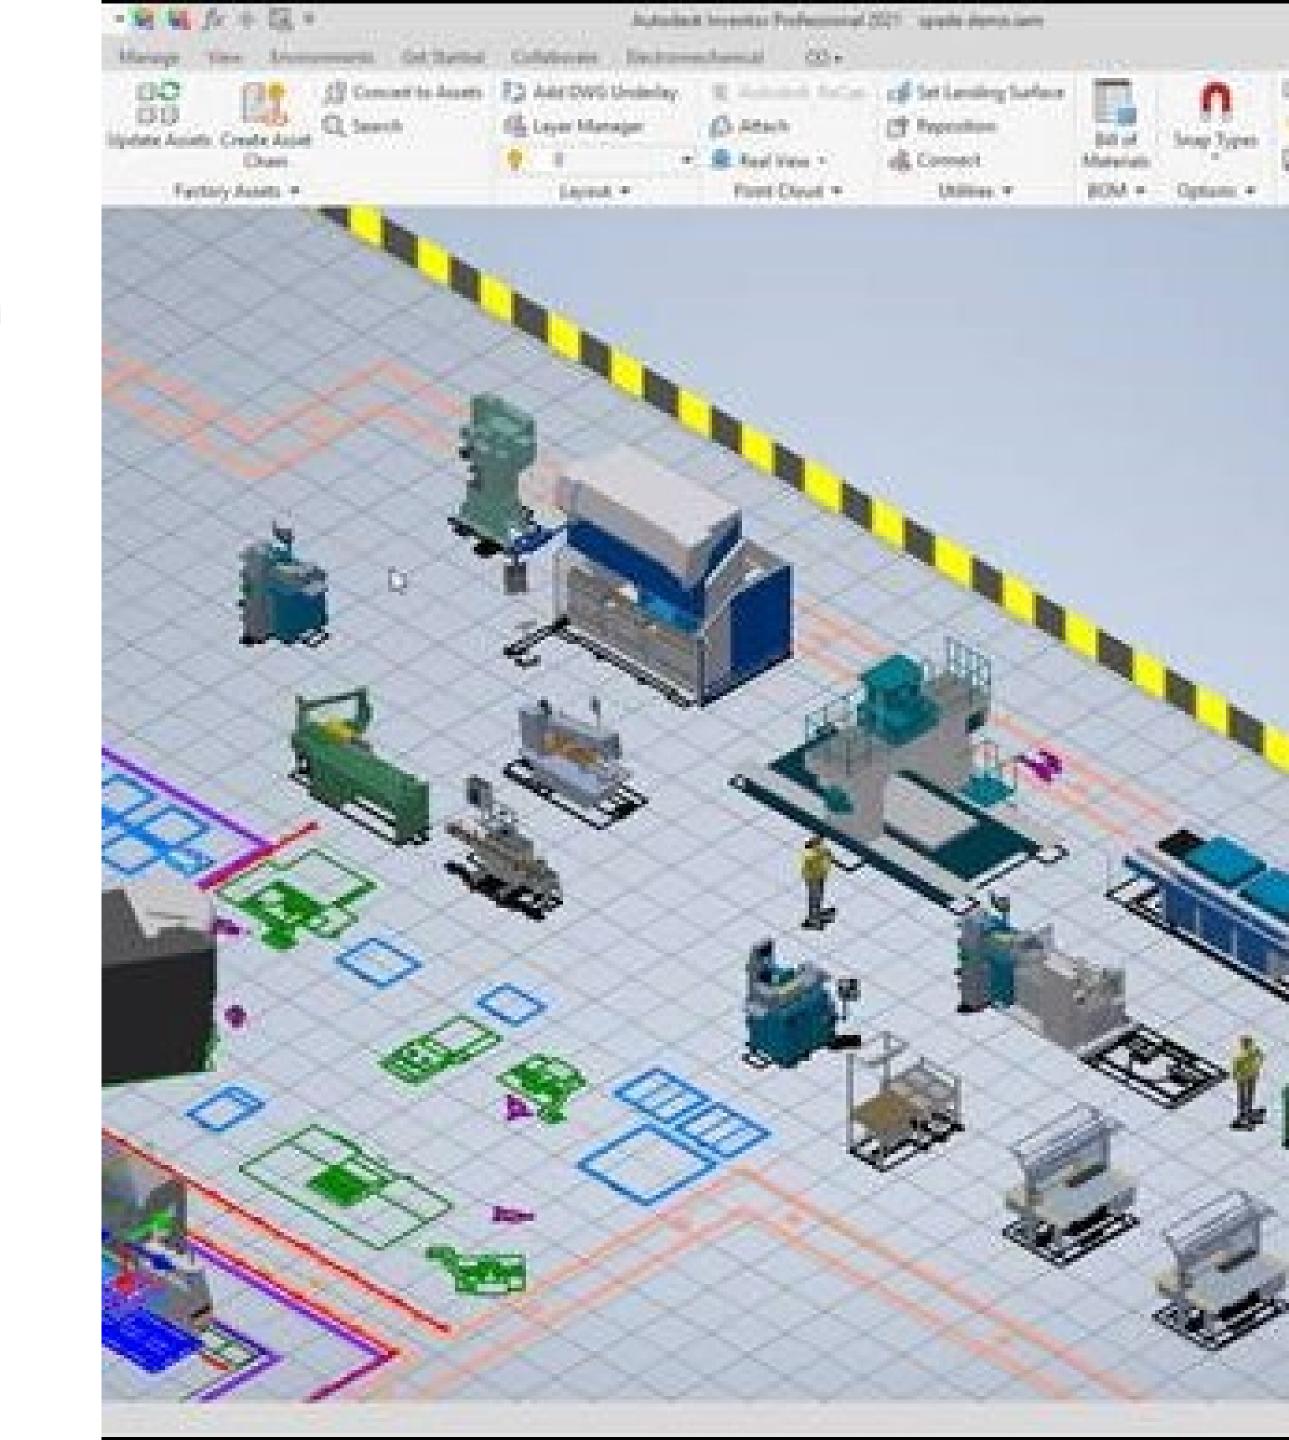

OPROCESS SIMULATOR AUTODESK Edition – engine, to optimize processes:

Utilizes Factory Assets

representation of a facility:

- **Process Simulator & ProModel Autodesk Editions** 
  - Microsoft<sup>®</sup> Uisio plug-in to automatically
  - create and run simulation models directly
  - inside Visio, utilizing the ProModel simulation

    - Syncs to AutoCAD and Inventor
  - ProModel Autodesk Edition Full-Featured
  - simulation software with Autodesk add-in.
  - Detailed spatially accurate visual